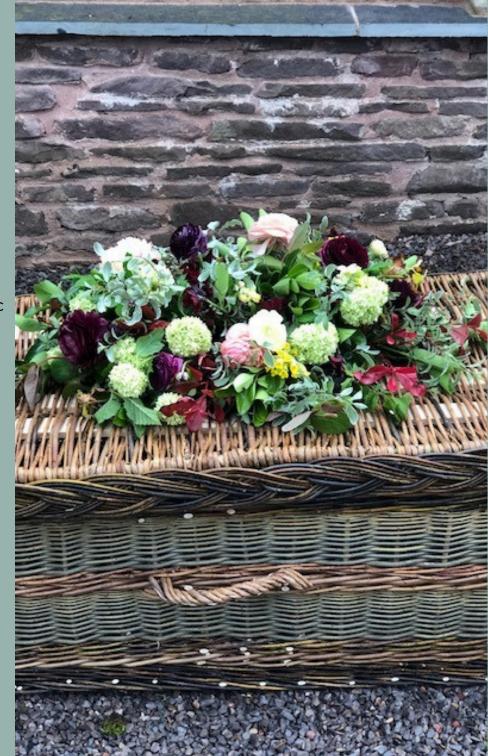

# CASKET SPRAY

A coffin or casket spray is a beautiful and meaningful floral arrangement placed atop the coffin during a funeral or memorial service.

Chosen by close family, it reflects the personality and memories of the deceased, symbolising love, respect, and farewell. Each arrangement is designed to provide comfort and serve as a focal point, with flowers that hold personal or symbolic significance.

Starting at 90cm/3ft from £66 per foot

We also offer a deconstructed casket spray.
This looks like a standard casket spray but is made of large and small tied bunches. The casket spray can be taken apart after the service and used at the wake or shared with family members.

Starting at 4ft from £70 per foot

Casket sprays can be constructed using sustainable practices that are suitable for natural burial grounds.