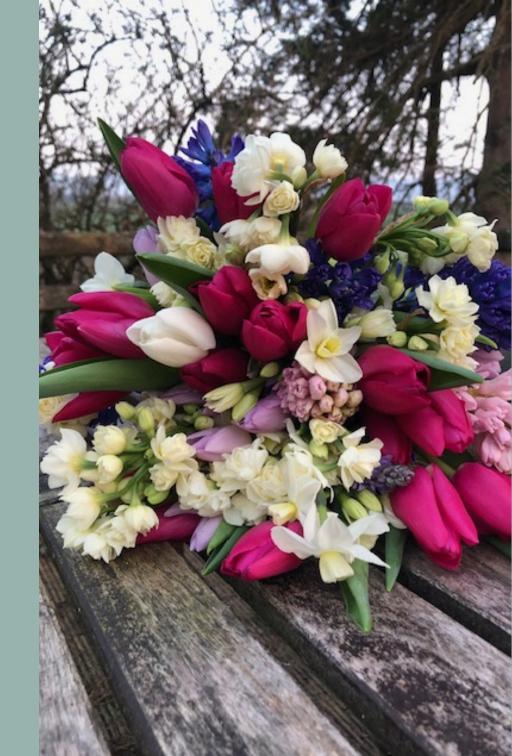

# CASKET SPRAY

A coffin or casket spray is a beautiful and meaningful floral arrangement placed atop the coffin during a funeral or memorial service.

Chosen by close family, it reflects the personality and memories of the deceased, symbolising love, respect, and farewell. Each arrangement is designed to provide comfort and serve as a focal point, with flowers that hold personal or symbolic significance.

Starting at 90cm/3ft from £66 per foot

We also offer a deconstructed casket spray.
This looks like a standard casket spray but is made of large and small tied bunches. The casket spray can be taken apart after the service and used at the wake or shared with family members.