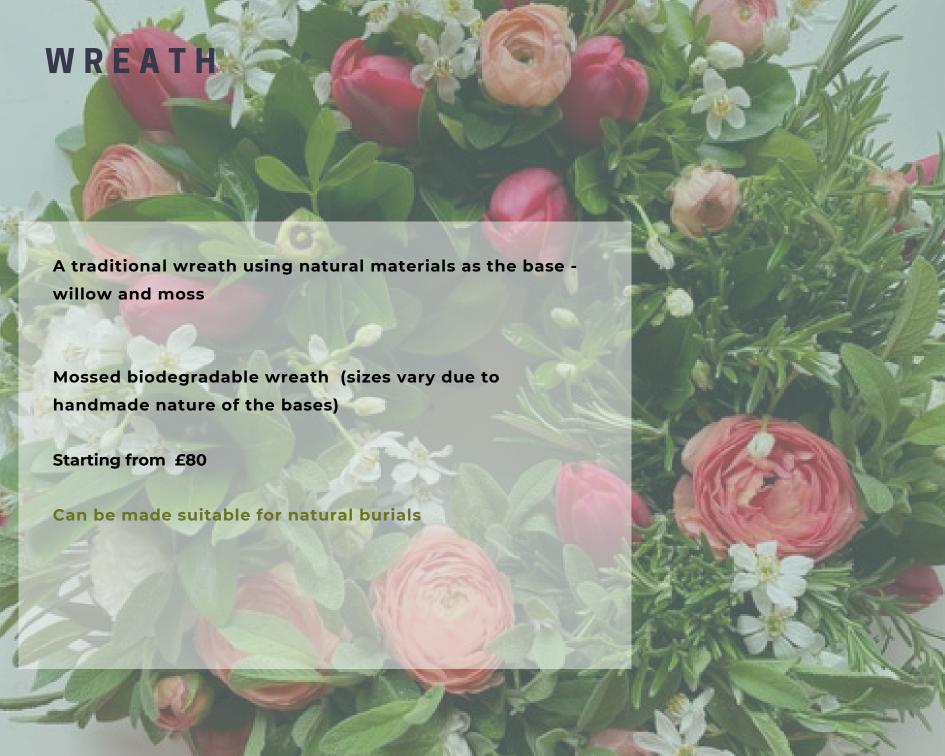

# NATURAL TIED SHEAF

Like a large flat floral bouquet using flowers and colour palette that reflects the life of your loved one. The sheaf is tied with raffia making it suitable for natural burials.

Standard - approx 70cm from **£80**Large - approx 90cm from **£125** 

We also offer a deconstructed natural sheaf that is made of approximately 4 bunches that can be separated and shared after the service.

approx 80cms from £150

Suitable for natural burials