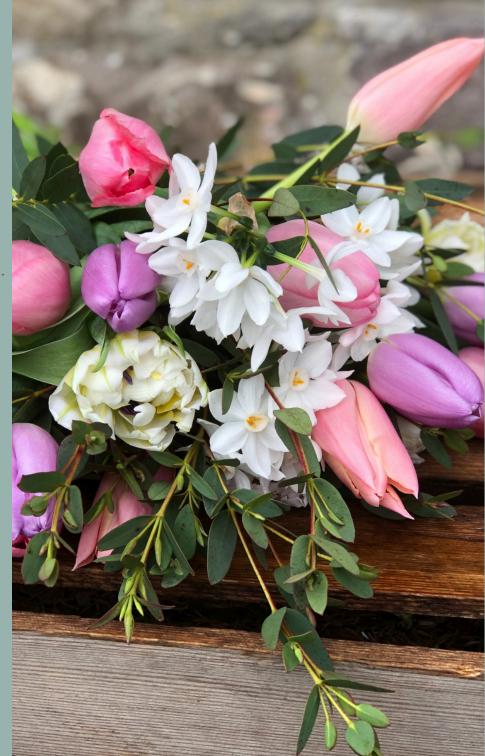

# OTHER FLORAL TRIBUTES

Other funeral tributes available:

Natural weaved heart wreaths - start from £50.

Wrapped bouquets from £35

Posies to be placed on the coffin from £20 each.

Can be made suitable for natural burials