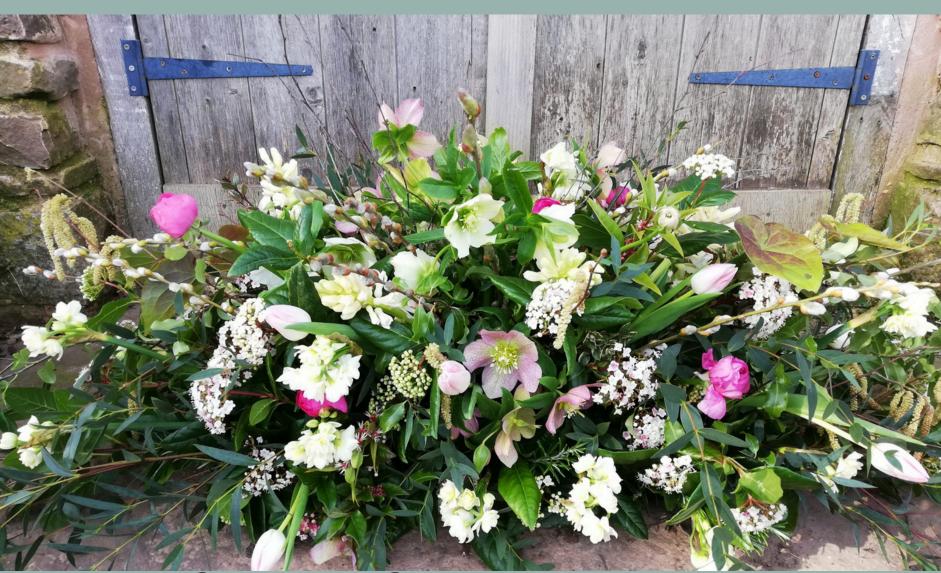

# CASKET SPRAY

A coffin or casket spray is a beautiful and meaningful floral arrangement placed atop the coffin during a funeral or memorial service.

Chosen by close family, it reflects the personality and memories of the deceased, symbolising love, respect, and farewell. Each arrangement is designed to provide comfort and serve as a focal point, with flowers that hold personal or symbolic significance.

Starting at 90cm/3ft from £66 per foot

We also offer a deconstructed casket spray.
This looks like a standard casket spray but is made of large and small tied bunches. The casket spray can be taken apart after the service and used at the wake or shared with family members.

Starting at 4ft from £70 per foot

Casket sprays can be constructed using sustainable practices that are suitable for natural burial grounds.