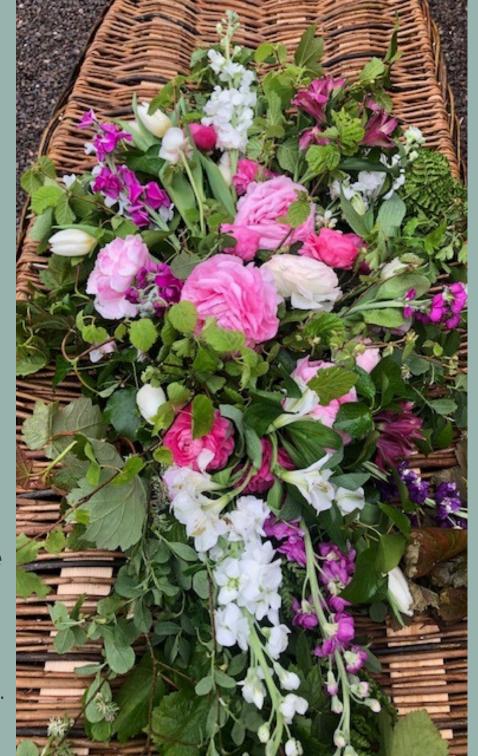

# NATURAL TIED SHEAF

Like a large flat floral bouquet using flowers and colour palette that reflects the life of your loved one. The sheaf is tied with raffia making it suitable for natural burials.

Standard - approx 70cm from **£80**Large - approx 90cm from **£125** 

We also offer a deconstructed natural sheaf that is made of approximately 4 bunches that can be separated and shared after the service.

approx 80cms from £150

Suitable for natural burials